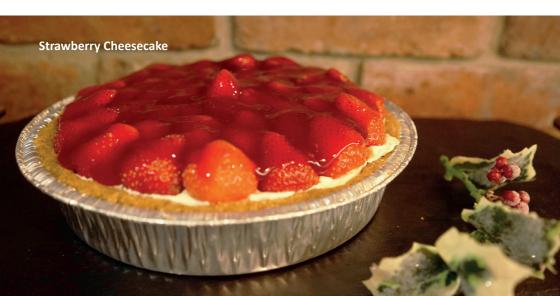

| HOMEMADE CHEESECAKES        |               |        |     |
|-----------------------------|---------------|--------|-----|
|                             | No. of people | PRICE  | QTY |
| Characharan                 | 4             | £11.00 |     |
| Strawberry                  | 8             | £22.00 |     |
| Tablet                      | 4             | £11.00 |     |
| Tablet                      | 8             | £22.00 |     |
| Poilous                     | 4             | £11.00 |     |
| Baileys                     | 8             | £22.00 |     |
| White Chocolate & Raspberry | 4             | £11.00 |     |
| write chocolate & Raspberry | 8             | £22.00 |     |
| After Eight                 | 4             | £11.00 |     |
| Alter Light                 | 8             | £22.00 |     |
| Biscoff                     | 4             | £11.00 |     |
| Discon                      | 8             | £22.00 |     |
| Crunchie                    | 4             | £11.00 |     |
| Crancille                   | 8             | £22.00 |     |
| Lemon Meringue              | 4             | £11.00 |     |
| Lemon Wernigue              | 8             | £22.00 |     |