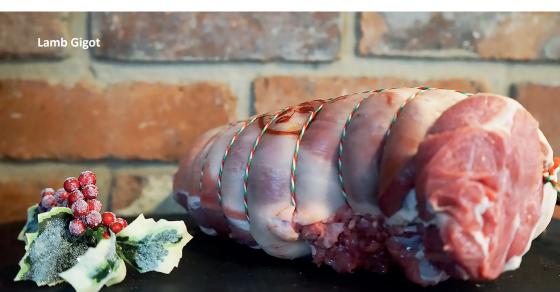

## MARSHALL'S HOMEBRED LAMB

Just like our beef, our lambs are born and reared within a 5 mile radius. They are born outside in the spring and reared on grass. Our lamb is very popular as a Sunday roast in the restaurant so why not try it for yourself at home.

|                         |                           | INDIVIDU | DIVIDUAL CUT MAKE IT A MARSHALL'S PAC |        | PACK                |     |
|-------------------------|---------------------------|----------|---------------------------------------|--------|---------------------|-----|
| ROAST                   | WEIGHT<br>(No. of people) | PRICE    | QTY                                   | PRICE  | PRICE PER<br>PERSON | QTY |
| Rolled<br>Lamb          | 1200g (4)                 | £21.60   |                                       | £41.60 | £10.40              |     |
| Shoulder<br>(£18.00/kg) | 1800g (6)                 | £32.40   |                                       | £62.40 | £10.40              |     |
| Rolled &<br>Boned Gigot | 1200g (4)                 | £26.40   |                                       | £46.40 | £11.60              |     |
| of Lamb<br>(£22.00/kg)  | 1800g (6)                 | £39.60   |                                       | £69.60 | £11.60              |     |
| Leg of Lamb             | 1.5kg (4)                 | £30.00   |                                       | £50.00 | £12.50              |     |
| (£20.00/kg)             | 3kg (8)                   | £60.00   |                                       | £96.00 | £12.00              |     |