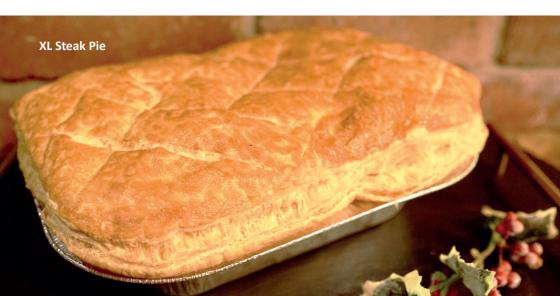

## MARSHALL'S BAKERY

All our pies, deli products and desserts are all made in house by our expert bakers.

|               | HOMEMADE PIES           |        |     |                     |                         |        |     |  |
|---------------|-------------------------|--------|-----|---------------------|-------------------------|--------|-----|--|
|               | SIZE<br>(No. of people) | PRICE  | QTY |                     | SIZE<br>(No. of people) | PRICE  | QTY |  |
| Steak         | Small (2)               | £6.00  |     | Mince & Mealie      | Small (2)               | £5.50  |     |  |
|               | Medium (3-4)            | £12.00 |     |                     | Medium (3-4)            | £11.00 |     |  |
|               | Large (5-6)             | £18.00 |     |                     | Large (5-6)             | £16.00 |     |  |
|               | X-large (6-8)           | £26.50 |     |                     | X-large (6-8)           | £22.00 |     |  |
| Chicken & Ham | Small (2)               | £6.00  |     | Chicken & Cranberry | Small (2)               | £6.00  |     |  |
|               | Medium (3-4)            | £12.00 |     |                     | Medium (3-4)            | £12.00 |     |  |
|               | Large (5-6)             | £18.00 |     |                     | Large (5-6)             | £18.00 |     |  |
|               | X-large (6-8)           | £26.50 |     |                     | X-large (6-8)           | £26.50 |     |  |
| Mince         | Small (2)               | £5.50  |     | Venison & Cranberry | Small (2)               | £7.00  |     |  |
|               | Medium (3-4)            | £11.00 |     |                     | Medium (3-4)            | £13.00 |     |  |
|               | Large (5-6)             | £16.00 |     |                     | Large (5-6)             | £21.00 |     |  |
|               | X-large (6-8)           | £22.00 |     |                     | X-large (6-8)           | £30.00 |     |  |