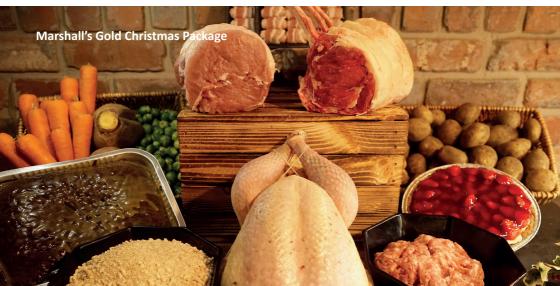

Includes the following for 12 people: Oatmeal stuffing, pork sausage meat, chipolatas, Brussel sprouts, tatties, turnip and carrots

| WHOLE TURKEY OR CROWN | N:                                                                                                                              |
|-----------------------|---------------------------------------------------------------------------------------------------------------------------------|
| MARSHALL'S G          | OLD CHRISTMAS PACKAGE FOR £250                                                                                                  |
| 10                    | to a gold package for just an additional £45. The 1.8kg Aberdeen Angus Silverside is replaced is Rib-Roast in the gold package. |
| QUANTITY:             | CHEESECAKE (Options on page 10):                                                                                                |